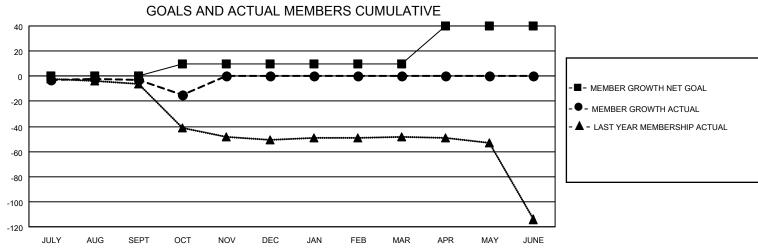

|                        | M             | YJHTNC      | MEMBERSH      | IIP PROGR             | ESS REPOF                | RT                                 |                                                   |
|------------------------|---------------|-------------|---------------|-----------------------|--------------------------|------------------------------------|---------------------------------------------------|
| LOCATION MASSACHUSETTS |               |             | Distr         | ict 33 A              |                          | Results as of: 10/31/2021          |                                                   |
| Clubs                  |               |             |               | Members               |                          |                                    |                                                   |
|                        | RESULTS FO    | R 2021-2022 |               | RESULTS FOR 2021-2022 |                          |                                    |                                                   |
| QUARTER                | NEW CLUB GOAL | NEW CLUBS   | DROPPED CLUBS | QUARTER ME            | EMBER GROWTH NET<br>GOAL | MEMBER GROWTH<br>ACTUAL            | DROPPED<br>MEMBERS ACTUA<br>(including transfers) |
| JULY/AUG/SEPT          | 0             | 0           | 0             | JULY/AUG/SEPT         | 0                        | 28                                 | 21                                                |
| OCT/NOV/DEC            | 0             | 0           | 0             | OCT/NOV/DEC           | 10                       | 7                                  | 13                                                |
| JAN/FEB/MAR            | 1             | 0           | 0             | JAN/FEB/MAR           | 0                        | 0                                  | 0                                                 |
| APR/MAY/JUNE           | 0             | 0           | 0             | APR/MAY/JUNE          | 30                       | 0                                  | 0                                                 |
| 0.6                    |               |             |               |                       |                          | CURRENT YEAR GO CURRENT YEAR ACTUA | CTUAL NEW CLUBS                                   |
| 0.2<br>0 JULY AL       | JG SEPT OCT   | NOV E       | DEC JAN FEB   | MAR APR               | MAY JUNE                 |                                    |                                                   |
| 40                     | GOAL          | S AND ACTU  | JAL MEMBERS C | UMULATIVE             | -                        |                                    |                                                   |
| 0                      |               |             |               |                       |                          | -■- MEMBER GROWTH                  | I NET GOAL                                        |